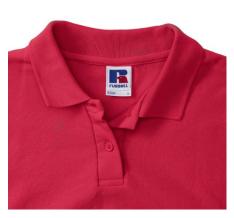

### Specification

RUSSELL women's CLASSIC POLYCOTTON POLO made from a single double yarn from which it produces fine and strong pike material. Classic stitching on the side, collar and shoulder reinforcements, double stitch along the shoulders, bottom and around the armpits, additional stitching around the ruffles, two buttons colored shirt, spare button Polo classic red S