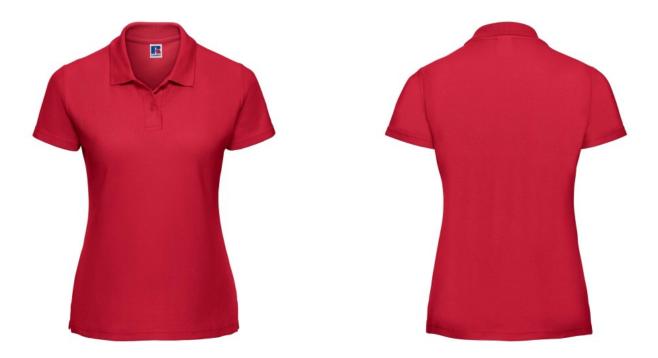

## **RUSSELL FEMALE CLASSIC POLYCOTTON POLO**

### Specification

RUSSELL women's CLASSIC POLYCOTTON POLO made from a single double yarn from which it produces fine and strong pike material. Classic stitching on the side, collar and shoulder reinforcements, double stitch along the shoulders, bottom and around the armpits, additional stitching around the ruffles, two buttons colored shirt, spare button Polo classic red S